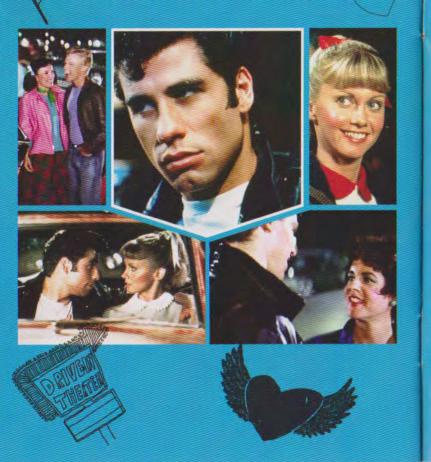

RYDELL.

> SATURDAY NIGHT WILL BE OUT FIRST PEP RALLY AND BONFIRE

AND I WANT TO SEE ALL OF YOU STUDENTS OUT THERE WITH PLENTY OF SUPPORT

FOR COACH CALHOUN AND THE RYDELL RANGERS.

FYOU CAN'T BE AN ATHLETE, BE AN ATHLETIC SUPPORTER

AND NOW FOR THE REALLY GOOD NEWS AND PROBABLY ONE OF THE MOST EXCITING THINGS

TO EVER HAPPEN AT RYDELL HIGH.

THE NATIONAL BANDSTAND TELEVISION SHOW

HAS SELECTED RYDELL AS A REPRESENTATIVE AMERICAN HIGH SCHOOL

AND WILL DO A LIVE BROADCAST FROM OUR VERY OWN GYM. IT'S OUR CHANCE TO SHOW THE ENTIRE NATION

> WHAT FINE, BRIGHT, CLEAN-CUT, WHOLESOME STUDENTS

WE HAVE HERE AT RYDELL - Principal McGee





## **SUMMER LOVIN'**

























## **RYDELL SPIRIT!**























'M Sandra Dec.



## AUTO SHOP











316





AT THE DRIVE-IN