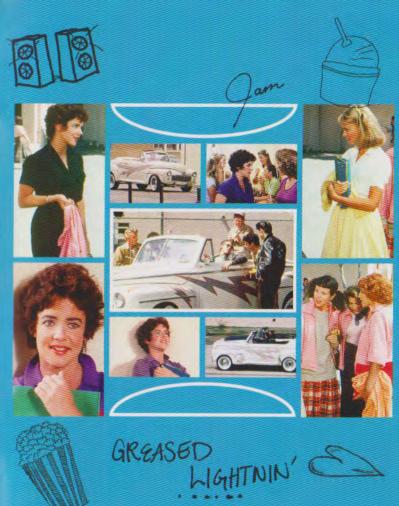

YDELL.

> SATURDAY NIGHT WILL BE OUT FIRST PEP RALLY AND BONFIRE

AND I WANT TO SEE ALL OF YOU STUDENTS OUT THERE WITH PLENTY OF SUPPORT

FOR COACH CALHOUN AND THE RYDELL RANGERS.

FYOU CAN'T BE AN ATHLETE, BE AN ATHLETIC SUPPORTER

AND NOW FOR THE REALLY GOOD NEWS AND PROBABLY ONE OF THE MOST EXCITING THINGS

TO EVER HAPPEN AT RYDELL HIGH.

THE NATIONAL BANDSTAND TELEVISION SHOW

HAS SELECTED RYDELL AS A REPRESENTATIVE AMERICAN HIGH SCHOOL

AND WILL DO A LIVE BROADCAST FROM OUR VERY OWN GYM. IT'S OUR CHANCE TO SHOW THE ENTIRE NATION

> WHAT FINE, BRIGHT, CLEAN-CUT, WHOLESOME STUDENTS

WE HAVE HERE AT RYDELL - Principal McGee





## **SUMMER LOVIN'**

























## **RYDELL SPIRIT!**























'M Sandra Dec.



## AUTO SHOP











316





AT THE DRIVE-IN